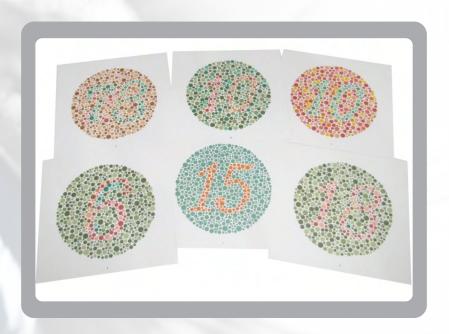

## **OP-5067**

This 15 Plates Color blindness test evaluates for the most common type of color blindness (red-green deficiency) and no other types of color blindness. Testing for colour deficiency requires high level of sensitivity and specificity. This series of plates is provided to detect colour blindness in people who cannot read, and colour deficiency, since young age.

## Features: -

- Plates are designed with simple geometrical shapes, since the examinees may not be able to understand complicated pieces.
- Test gives quick and accurate assessment of colour vision deficiency of congenital origin.
- Each Card Size: 115 x 110mm with Instruction Manual.